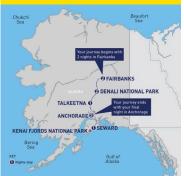

### op Trending Trips Booking Now

GRAND ALASKA ADVENTURE WITH ALASKA RAILROAD SOUTHBOUND

10 DAY ITINERARY Fairbank > Denali National Park > Talkeetna > Anchorage > Seward > Kenai Fjords National Park > Anchorage