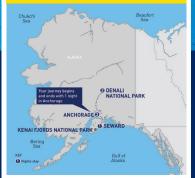

#### DENALI AND KENAI FJORDS NATIONAL PARKS EXPRESS WITH ALASKA RAILROAD

7 DAY ITINERARY Anchorage > Seward > Kenai Fjords National Park > Denali National Park > Anchorage