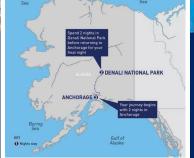

DENALI EXPRESS WITH ALASKA RAILROAD

6 DAY ITINERARY Anchorage > Denali National Park > Anchorage