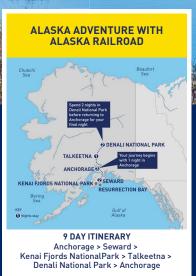

### op Trending Trips Booking Now

GRAND ALASKA ADVENTURE WITH ALASKA RAILROAD SOUTHBOUND

10 DAY ITINERARY Fairbank > Denali National Park > Talkeetna > Anchorage > Seward > Kenai Fjords National Park > Anchorage